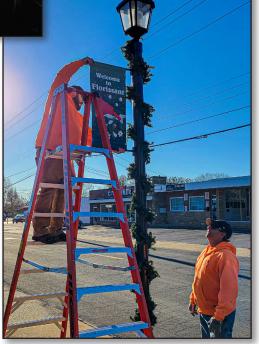

I will continue to make sure that we deliver the very best services to our residents. With your help, we will help Florissant continue to move forward for generations to come.

Florissant has continued to grow, and so has our list of events. This year, Florissant has coined the term, "City of Festivals" in direct response to how many festivals and events this city hosts. The St. Patrick's Day Parade & Festival, The Valley of Flowers, Hispanic Festival, Fall Festival, Wednesday Night Outs, Music Under the Stars Concert Series, Tour De Florissant, Miracle on St. Francois Street, Italian Festival, Labor Festival, and Polish Festival are some of the key festivals/events held every single year.