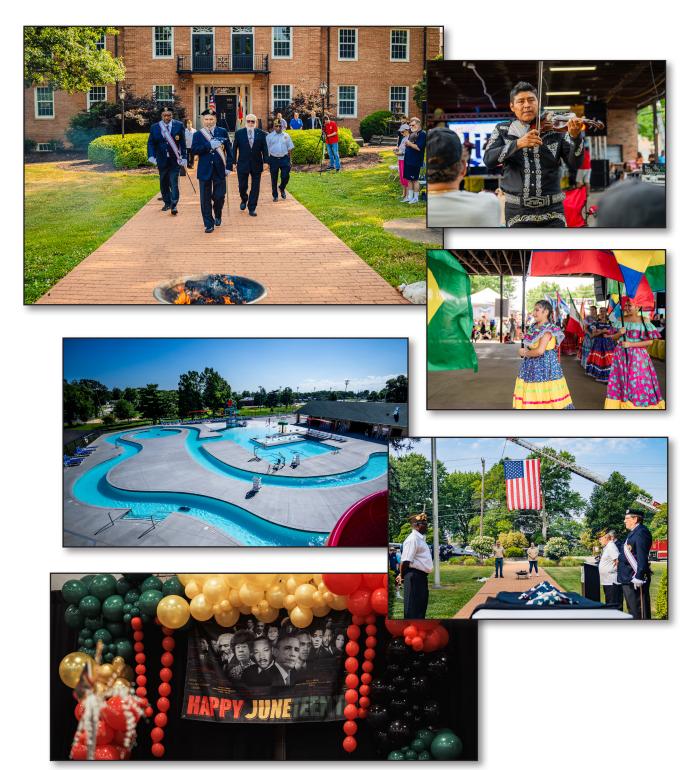

I will continue to make sure that we deliver the very best services to our residents. With your help, we will help Florissant continue to move forward for generations to come.

Florissant has continued to grow, and so has our list of events. This year, Florissant has coined the term, "City of Festivals" in direct response to how many festivals and events this city hosts. The St. Patrick's Day Parade & Festival, The Valley of Flowers, Hispanic Festival, Fall Festival, Wednesday Night Outs, Music Under the Stars Concert Series, Tour De Florissant, Miracle on St. Francois Street, Italian Festival, Labor Festival, and Polish Festival are some of the key festivals/events held every single year.

Florissant has always had a very patriotic community, so much so, that we also have a list of events to show our patriotism. Those events include the Memorial Day Ceremony, the 911 Freedom Walk, the Flag Retirement Ceremony, and the Veteran's Day Parade.

Our Senior Citizens are amongst the most active people in our community and are extremely proud to offer a wide variety of activities and interests for their enjoyment. The Florissant Parks Department also has so many great events, be sure to stay up to date with their programs.